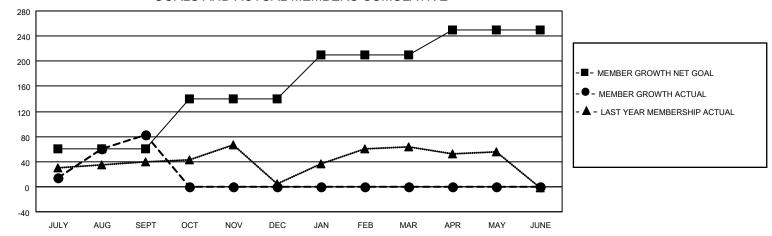

### GOALS AND ACTUAL MEMBERS CUMULATIVE

| DROPPED CLUBS: 0          |    | 27 CLUBS OF 76 ADDED 1 OR MORE | GENDER DISTRIBUTION        |                |     |
|---------------------------|----|--------------------------------|----------------------------|----------------|-----|
|                           |    | NEW MEMBERS                    | MALE                       | 1,289 (73.62%) |     |
|                           |    |                                | FEMALE                     | 462 (26.38%)   |     |
| DROPPED MEMBERS           |    |                                |                            |                |     |
| DECEASED                  | 1  | CLICK HERE FOR CUMULATIVE      | TOTAL FAMILY UNIT MEMBERS  |                | 604 |
| CLUB CANCELLED 0 OTHER 38 |    | MEMBERSHIP DATA                | FAMILY MEMBERS PAYING HALF |                | 220 |
|                           |    |                                |                            |                | 330 |
| TOTAL                     | 39 |                                | 000                        |                |     |

## District 306 A1

| Clubs         |               |             |               | Members               |                        |                         |                                                    |  |
|---------------|---------------|-------------|---------------|-----------------------|------------------------|-------------------------|----------------------------------------------------|--|
|               | RESULTS FOR   | R 2020-2021 |               | RESULTS FOR 2020-2021 |                        |                         |                                                    |  |
| QUARTER       | NEW CLUB GOAL | NEW CLUBS   | DROPPED CLUBS | QUARTER MEME          | BER GROWTH NET<br>GOAL | MEMBER GROWTH<br>ACTUAL | DROPPED<br>MEMBERS ACTUAL<br>(including transfers) |  |
| JULY/AUG/SEPT | 2             | 3           | 0             | JULY/AUG/SEPT         | 60                     | 127                     | 39                                                 |  |
| OCT/NOV/DEC   | 2             | 0           | 0             | OCT/NOV/DEC           | 80                     | 0                       | 0                                                  |  |
| JAN/FEB/MAR   | 1             | 0           | 0             | JAN/FEB/MAR           | 70                     | 0                       | 0                                                  |  |
| APR/MAY/JUNE  | 0             | 0           | 0             | APR/MAY/JUNE          | 40                     | 0                       | 0                                                  |  |