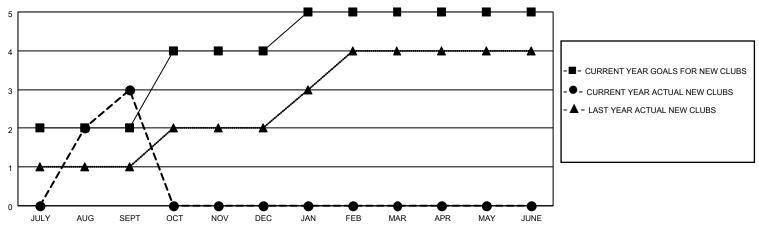

### GOALS AND ACTUAL NEW CLUBS CUMULATIVE

## District 306 A1

| Clubs         |               |             |               | Members               |                        |                         |                                                    |  |
|---------------|---------------|-------------|---------------|-----------------------|------------------------|-------------------------|----------------------------------------------------|--|
|               | RESULTS FOR   | R 2020-2021 |               | RESULTS FOR 2020-2021 |                        |                         |                                                    |  |
| QUARTER       | NEW CLUB GOAL | NEW CLUBS   | DROPPED CLUBS | QUARTER MEME          | BER GROWTH NET<br>GOAL | MEMBER GROWTH<br>ACTUAL | DROPPED<br>MEMBERS ACTUAL<br>(including transfers) |  |
| JULY/AUG/SEPT | 2             | 3           | 0             | JULY/AUG/SEPT         | 60                     | 127                     | 39                                                 |  |
| OCT/NOV/DEC   | 2             | 0           | 0             | OCT/NOV/DEC           | 80                     | 0                       | 0                                                  |  |
| JAN/FEB/MAR   | 1             | 0           | 0             | JAN/FEB/MAR           | 70                     | 0                       | 0                                                  |  |
| APR/MAY/JUNE  | 0             | 0           | 0             | APR/MAY/JUNE          | 40                     | 0                       | 0                                                  |  |